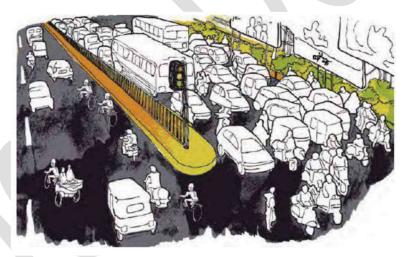

#### **SECTION-A**

1. Look at the picture below and read the following text carefully.

### A bus journey

Today we are going on a school trip to the Adalaj Stepwell (baoli), about eighteen kilometers from Ahmedabad. We began counting the vehicles on the road. Some of us counted the vehicles on the bicycles, others counted the buses, cars, and motorcycles. Abraham, who was counting bicycles, soon got bored. There were hardly any bicycles on this highway.

Screeeeech! The driver suddenly braked at red light. It was a big crossing, and we could see the traffic lined up on all sides.

Now answer the following questions.

i) Select the vehicle that was rare(hardly seen) on the highway.

- (A)Cars
- (B) Buses
- (C) Bicycles
- (D) motorcycles

ii) Choose a source of water that is mentioned in the above text.

- (A)Rain
- (B) Sea
- (C) Tap
- (D) Stepwell
- iii) Which of the following vehicles can run without petrol and diesel?
  - A) Train

- B) Bus
- C) Car
- D) Horsecart

iv)Which of the following colour of light is not on traffic signal?

- A) Red
- B) White
- C) Green
- D) yellow

v) On red light, a lined up traffic can be seen. Choose the problem that can be faced due to the large number of vehicles.

- A) Shivering
- B) Coughing
- C) Mental illness
- D) Fever
- 2. Answer the following questions in one sentence.
- i) Name the state in which Manali is located.

ii) Describe Rebo.

iii) State the number of people in the Changpa tribe.