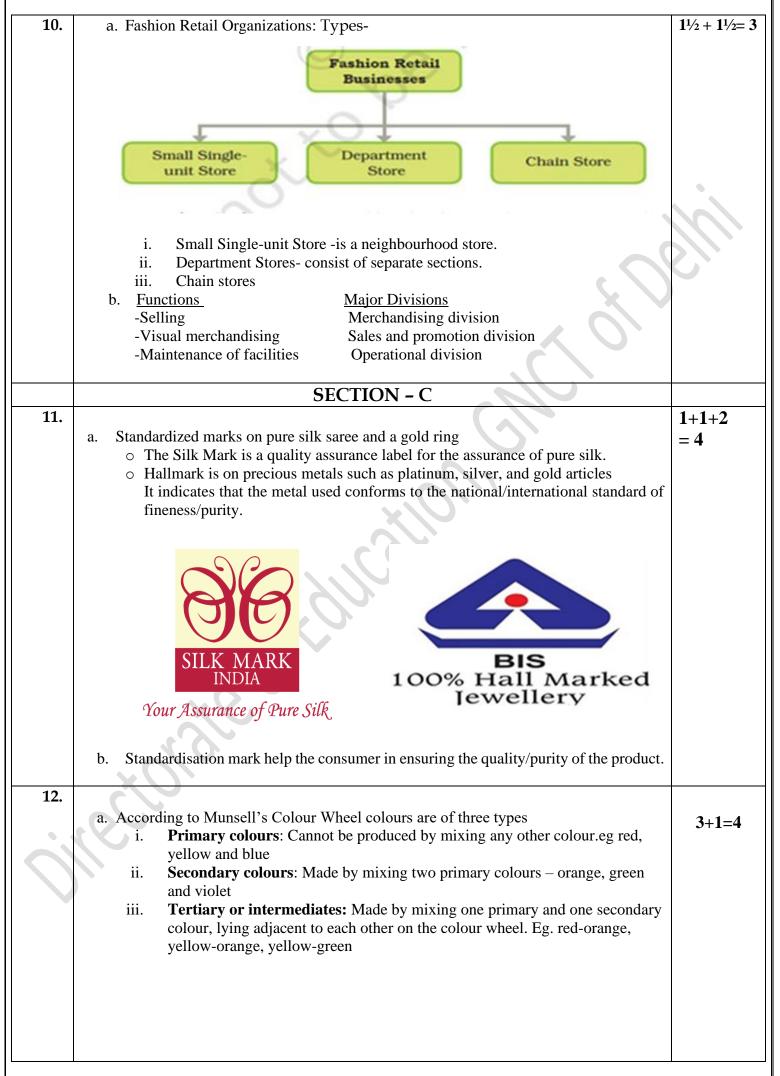

| 2+2=4    |
|----------|
| - •      |
|          |
| 1+2+1 =4 |
|          |
|          |