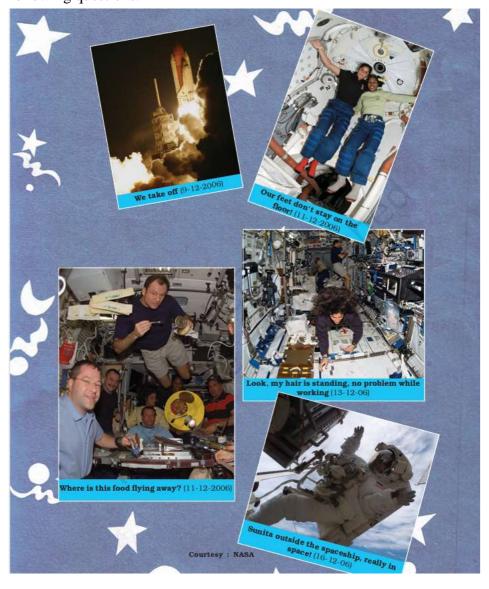

#### **SECTION-A**

1. Look at the following photos on Sunita's experience in space and answer the following questions. 5x2=10

(i) Who is shown in above pictures? (A) Kalpana Chawla

| (C) Sunita                                                                                                                 | a Williams                                                                      |                                |             |
|----------------------------------------------------------------------------------------------------------------------------|---------------------------------------------------------------------------------|--------------------------------|-------------|
| (D) Neil A                                                                                                                 | Armstrong                                                                       |                                |             |
| (ii) When did Sunita<br>(A) 11-12-2006<br>(B) 13-12-2006<br>(C) 16-12-2006                                                 | ı Williams tak                                                                  | te off for space?              |             |
| (D) 09-12-2006                                                                                                             |                                                                                 |                                |             |
| (iii) Sunita's hair was (A) Air (B) Water (C) Gravitation (D) Friction                                                     | s standing in                                                                   | the spaceship. This is due to- |             |
| (B<br>(C                                                                                                                   | came out of<br>a) 16-12-2006<br>b) 11-12-2006<br>c) 09-12-2006<br>o) 06-12-2006 |                                |             |
| <ul><li>(v) Where was Sunits</li><li>(A) Aeroplane</li><li>(B) Spaceship</li><li>(C) Train</li><li>(D) Submarine</li></ul> | ta Williams o                                                                   | n 11-12-2006?                  |             |
| 2. Describe the follow                                                                                                     | wing disasters                                                                  | s in one sentence              | 5x2=10      |
| i) Flood                                                                                                                   | · ·                                                                             |                                | 3A2-10      |
| 1) 11000                                                                                                                   |                                                                                 |                                | <del></del> |
| ii) Earthquake                                                                                                             |                                                                                 |                                |             |
| iii) Cyclone                                                                                                               |                                                                                 |                                |             |
| iv) Fire                                                                                                                   |                                                                                 |                                |             |
| v) Tsunami                                                                                                                 |                                                                                 |                                |             |
|                                                                                                                            |                                                                                 | SECTION- B                     |             |
| 3. Match the followin                                                                                                      | ng.                                                                             |                                | 5x1=5       |
| Manali                                                                                                                     | C                                                                               | old Desert                     |             |
| Rebo                                                                                                                       | Н                                                                               | imachal Pradesh                |             |
| Changpa                                                                                                                    | Н                                                                               | ouse for sheep and goats       |             |
| Lekha                                                                                                                      | T                                                                               | ent house                      |             |
| Ladakh                                                                                                                     | T                                                                               | ribe                           |             |