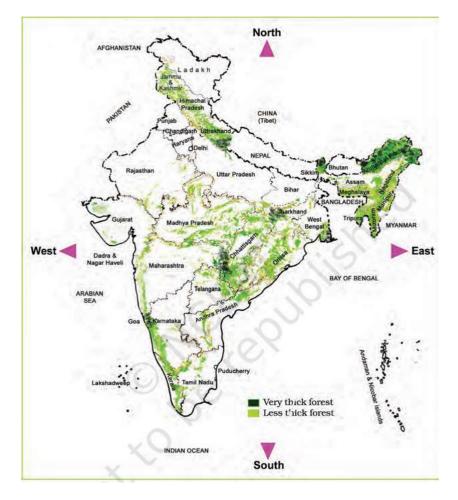

7. Look at the given map and answer the following questions.

i) Unscramble the name of this Indian state.

### JHRAANDKH \_\_\_\_\_

- ii) Name the state North to Jharkhand.
- iii) Name the state with very thick forest.\_\_\_\_\_

#### OR

i) Unscramble the name of this Indian state.

# MIRAMZO

- ii) Name the state with less thick forest.\_\_\_\_\_
- iii) Unscramble the farming practice common to this state.

OOJHM

8. There are following steps of farming.

Arrange them in order and rewrite in order.