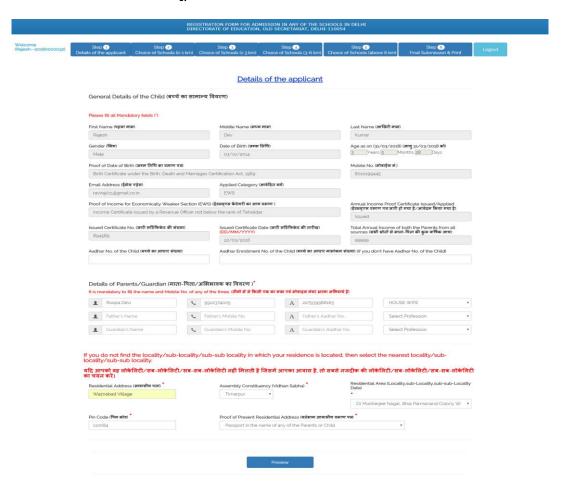

- 2.4 Fill in requisite/mandatory fields marked with red asterisks (\*). सभी लाल मार्क (\*) वाले फिल्ड्स भरना जरूरी है।
- 2.5 Carefully fill parents/guardian details, residential address, assembly constituency, locality, sub-locality, sub-sub locality of your residence through drop down menu. If you do not find the sub-locality / sub-sub locality in which your residence is located, then select the nearest sub-locality / sub-sub locality. It is vital information as it only will be used to reflect the schools in different distance ranges from your residential area. So be extra careful.

माता—पिता / अभिभावक की जानकारी, आवसीय पता, विधानसभा, मोहल्ला / आवसीय क्षेत्र (लोकेलिटी, सब—लोकेलिटी, सब—सब—लोकेलिटी) सम्बधित जानकारियां ध्यानपूर्वक भरें। यदि आपको वह सब—लोकेलिटी / सब—सब—लोकेलिटी नहीं मिलती है जिसमें आपका आवास है, तो सबसे नजदीक की सब—लोकेलिटी / सब—सब—लोकेलिटी का चयन करें। यह अति महत्वपूर्ण जानकारी है, क्योंकि आपके द्वारा दी गई सूचना के आधार पर आपके आवासीय क्षेत्र से दूरी के अनुसार विद्यालयों को दर्शाया जाएगा। इसलिए इसे बहुत ध्यान से भरें।