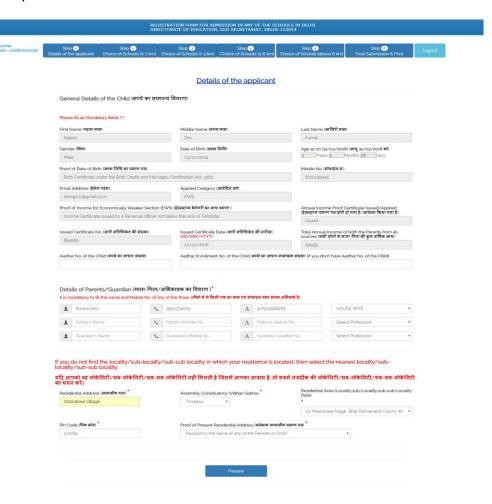

- 2.4 Fill in requisite/mandatory fields marked with red asterisks (\*). सभी लाल मार्क (\*) वाले फिल्ड्स भरना जरूरी है।
- 2.5 Carefully fill parents/guardian details, residential address, assembly constituency, locality, sub-locality, sub-sub locality of your residence through drop down menu. If you do not find the sub-locality / sub-sub locality in which your residence is located, then select the nearest sub-locality / sub-sub locality. It is vital information as it only will be used to reflect the schools in different distance ranges from your residential area. So be extra careful.

माता—पिता / अभिभावक की जानकारी, आवसीय पता, विधानसभा, मोहल्ला / आवसीय क्षेत्र (लोकेलिटी, सब—लोकेलिटी, सब—सब—लोकेलिटी) सम्बधित जानकारियां ध्यानपूर्वक भरें। यदि आपको वह सब—लोकेलिटी / सब—सब—लोकेलिटी नहीं मिलती है जिसमें आपका आवास है, तो सबसे नजदीक की सब—लोकेलिटी / सब—सब—लोकेलिटी का चयन करें। यह अति महत्वपूर्ण जानकारी है, क्योंकि आपके द्वारा दी गई सूचना के आधार पर आपके आवासीय क्षेत्र से दूरी के अनुसार विद्यालयों को दर्शाया जाएगा। इसलिए इसे बहुत ध्यान से भरें।