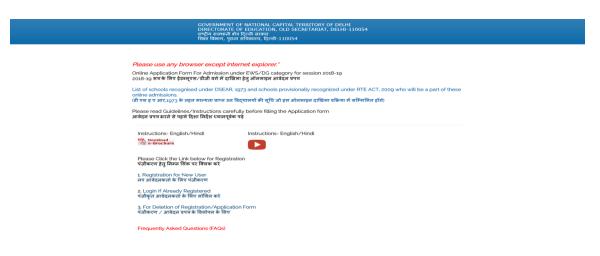

# <u>Guidelines / Instructions for Filling up of Online Application Form</u> under EWS / DG Category for The Session 2018-19.

ईडब्लूएस/डीजी श्रेणी के अंतर्गत दाखिला (2018–19 सत्र) हेतु ऑनलाईन आवेदन प्रपत्र भरने के लिए दिशा निर्देश

\*\* Please use any Browser except Internet Explorer \*\*

\*\* कृपया इंटरनेट एक्सप्लोरर के अलावा किसी भी ब्राउज़र का इस्तेमाल करें \*\*

Warning: At the time of scrutiny, if any variation is found between the details filled online and documentary evidence produced later on, the admission shall be denied and suitable action shall be initiated as per law.

चेतावनी : ऑनलाईन भरे गये विवरण तथा बाद में प्रस्तुत किये गये दस्तावजों के बीच यदि जांच के समय कोई अंतर पाया जाता है, तो ऐसी स्थिति में दाखिला नहीं दिया जाएगा व कानून के अनुसार उचित कार्यवाई भी की जाएगी।

#### 1. For Registration

पंजीकरण / रजिस्ट्रेशन हेतु

1.1 Click the Link "Registration for New User" क्लिक करें "नये आवेदनकर्त्ता के लिए पंजीकरण"

1.2 Registration form opens up. Fill in requisite/mandatory fields marked with red asterisks (\*) पंजीकरण / रिजस्ट्रेशन फार्म खुलेगा। सभी लाल मार्क (\*) वाले फिल्ड्स भरना जरूरी है।