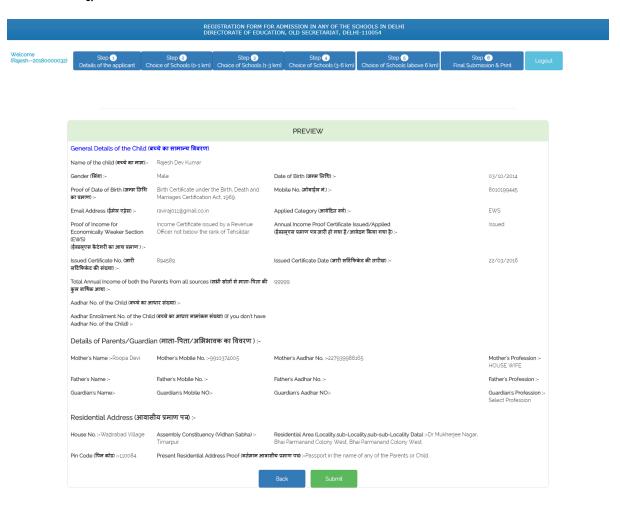

2.6 Once all fields are filled, click on button.

सभी फील्डस् भरने के बाद Preview बटन पर क्लिक करें।

2.7 Carefully re-read all information. If you want to make any changes/corrections click on button & make correction.

If everything is okay, click on button

सभी भरी गई सूचनाओं को ध्यानपूर्वक पढ़ें। यदि आप इनमें कोई भी परिवर्तन / बदलाव करना चाहते हैं तो

यदि भरी गई सूचना सही है, तो \_\_\_\_\_ बटन पर क्लिक करें।

2.8 On clicking the button, a screen with message - "You cannot edit the information after submission. Are you sure you want to submit the application?" with two options or cancel will appear.