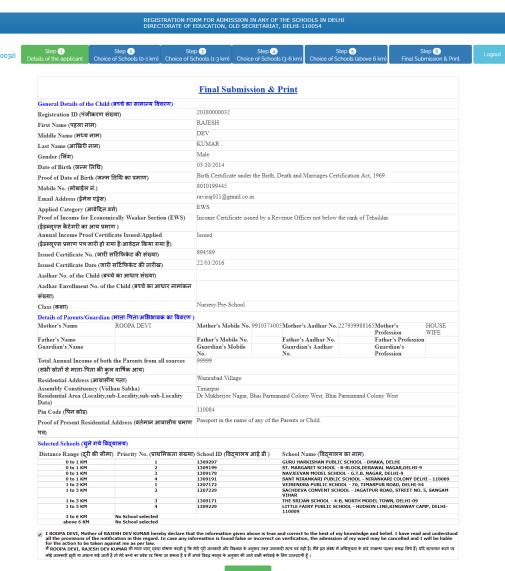

2.16 After completing step 5, click step 6 (Final Submission & Print)

चरण पांच (स्टेप 5) को पूरा करने के बाद, चरण छः (स्टेप 6) (फाइनल सबिमशन व प्रिंट के

Step 6
Final Submission & Print

बटन को क्लिक करें।

स्क्रीन पर भरी हुई सूचना सिहत, पूरा आवेदन पत्र दिखाई देगा। अगर आप विद्यालयों को दी गई प्राथमिकता से संतुष्ट है, तो घोषणा को स्वीकार करते हुए सही का निशान [ 🗸 ] लगा कर

A page will appear with message "You cannot change the choice of schools after final